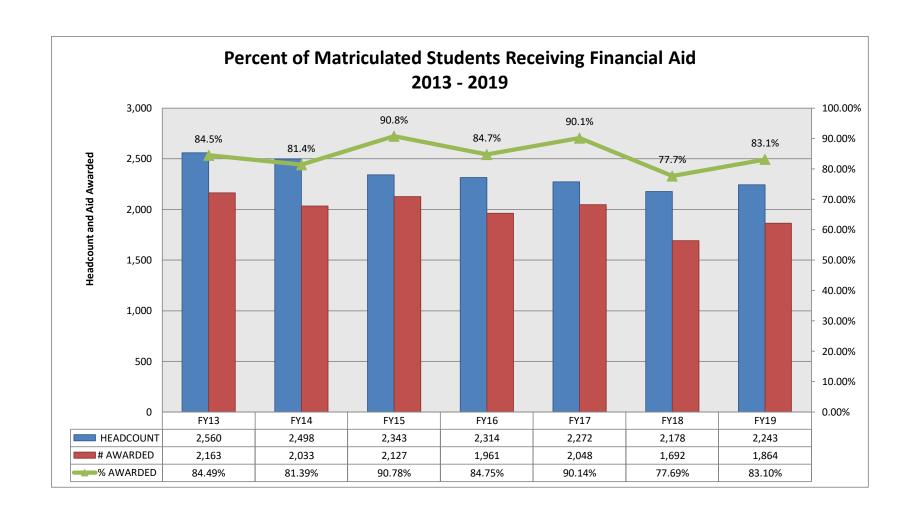

9

|              |      | Admissions Trends Fall 2012 to Fall 2019 |      |      |      |      |      |      |  |  |  |
|--------------|------|------------------------------------------|------|------|------|------|------|------|--|--|--|
|              | 2012 | 2013                                     | _    |      |      |      | 2018 | 2019 |  |  |  |
| Applications | 3148 | 2865                                     | 2783 | 2761 | 2916 | 2743 | 2775 | 2942 |  |  |  |
| Acceptances  | 1864 | 1744                                     | 1552 | 1367 | 1349 | 1171 | 1218 | 2196 |  |  |  |
| Deposits     | 1180 | 1210                                     | 1264 | 1274 | 1241 | 1074 | 1062 | 1200 |  |  |  |





Source: IPEDS Data Feedback Report 2019



Source: IPEDS Data Feedback Report 2019





|      | College      | Outside            |              |
|------|--------------|--------------------|--------------|
|      | Administered | Sources <u>1</u> / | Total Aid    |
| FY13 | \$17,279,143 | \$338,738          | \$17,617,881 |
| FY14 | \$17,249,882 | \$250,076          | \$17,499,958 |
| FY15 | \$15,373,254 | \$248,597          | \$15,621,851 |
| FY16 | \$17,962,830 | \$322,634          | \$18,285,464 |
| FY17 | \$13,618,729 | \$499,174          | \$14,117,903 |
| FY18 | \$12,557,185 | \$302,412          | \$12,859,597 |
| FY19 | \$17,759,591 | \$339,405          | \$18,098,996 |

<sup>1/</sup> Outside sources include Agency support such as Vocational Rehabilitation, Workforce Investment Act, Trade Assistance Act, and Apprenticeship training grants, employer reimbursements