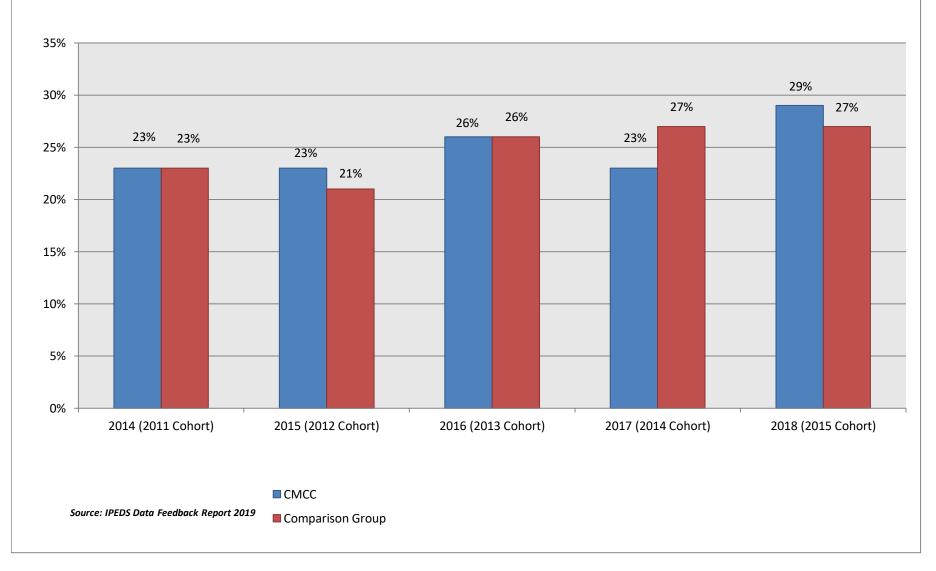

Certificate         |                       |                           |             |                    | 6                    | 6                  |
| Precision Machining Technology                 |                       | 17                        | 1           |                    | 3                    | 21                 |
| Restaurant Management                          |                       | 4                         |             |                    |                      | 4                  |
| Grand Total                                    | 62                    | 262                       | 30          | 117                | 10                   | 481                |

# Graduation Rates of Full-Time, First-Time Degree/Certificate-Seeking Undergraduates, 2014 - 2018



| Tuition per Credit Hour |      |      |      |      |      |      |      |      |      |  |
|-------------------------|------|------|------|------|------|------|------|------|------|--|
| 2010 - 2019             |      |      |      |      |      |      |      |      |      |  |
| 2010                    | 2011 | 2012 | 2013 | 2014 | 2015 | 2016 | 2017 | 2018 | 2019 |  |
| \$84                    | \$84 | \$86 | \$86 | \$90 | \$90 | \$92 | \$92 | \$94 | \$94 |  |



|                  | Tuition and Fees for Full-Time/First-Time |               |            |            |  |  |  |  |
|------------------|-------------------------------------------|---------------|------------|------------|--|--|--|--|
|                  | Degree/Ce                                 | ertificate Se | eking