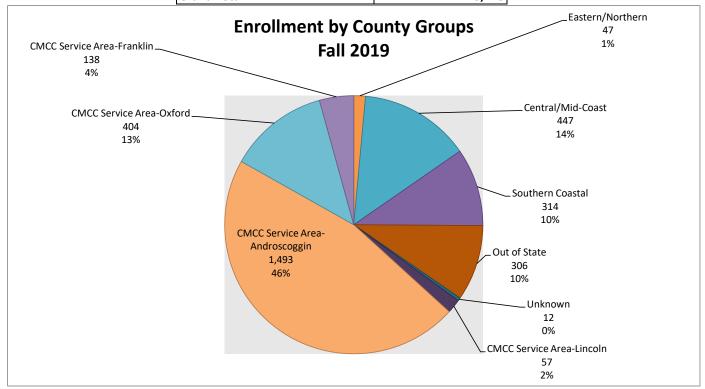

#### **Off-Campus Locations**

In addition to the main campus in Auburn, (Androscoggin County) Central Maine Community College also serves Franklin, Lincoln, and Oxford Counties. In Oxford County, the College offers courses at Oxford Hills Comprehensive High School in South Paris. In Lincoln County, CMCC offers courses at the CMCC/Lincoln County Healthcare Education Center in Damariscotta. In a partnership with Lincoln County Healthcare, the CMCC Nursing Program is also delivered in Damariscotta. Working with the Franklin County Community College Network, CMCC offers courses and access to student services at Mt. Blue High School in Farmington.