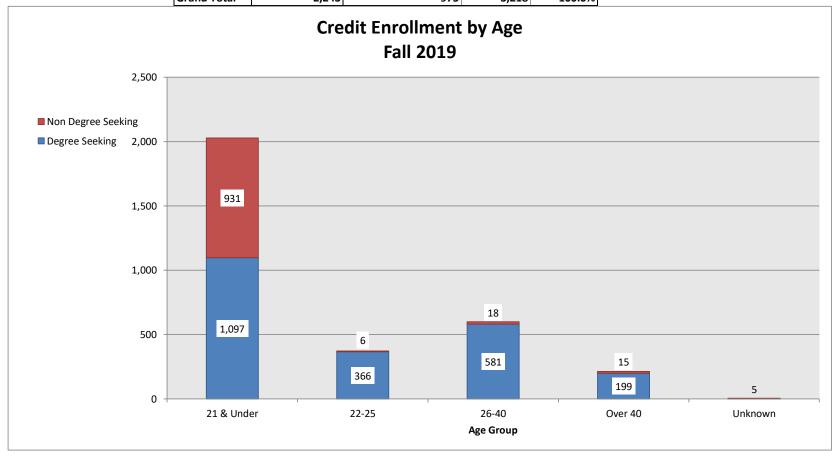

#### **CMCC Student Body Fall Profile 2019**

| Gender                      | Matriculated | HS-NM | T-NM | Total  | Ethnicity/Race                    | Matriculated | ł   |
|-----------------------------|--------------|-------|------|--------|-----------------------------------|--------------|-----|
| emale                       | 39.2%        | 13.7% | 1.0% | 53.9%  | Black or African American         | 6.7%         | l   |
| Male                        | 30.5%        | 15.1% | 0.5% | 46.1%  | Hispanics of any race             | 1.7%         |     |
| Unknown                     | 0.0%         | 0.0%  | 0.0% | 0.0%   | Other                             | 3.8%         |     |
| Total                       | 69.7%        | 28.8% | 1.5% | 100.0% | Race and Ethnicity unknown        | 3.6%         | 2   |
|                             |              |       |      |        | White                             | 53.9%        |     |
| Age Category                | Matriculated | HS-NM | T-NM | Total  | Total                             | 69.7%        | 28  |
| 20 or younger               | 31.4%        | 28.8% | 0.3% | 60.5%  | <u> </u>                          |              |     |
| 21-24                       | 13.0%        | 0.0%  | 0.2% | 13.2%  | First Generation College Students | Matriculated | HS: |
| 25 or older                 | 25.3%        | 0.0%  | 1.0% | 26.3%  | 1st_gen                           | 17.7%        | 0   |
| Total                       | 69.7%        | 28.8% | 1.5% | 100.0% | Other                             | 49.9%        | C   |
|                             |              |       |      |        | Unknown                           | 2.2%         | 27  |
| Average Age                 | 25.3         | 16.7  | 34.1 | 23.0   | Grand Total                       | 69.7%        | 28  |
|                             |              |       |      |        | <u> </u>                          |              |     |
| Enrollment Category         | Matriculated | HS-NM | T-NM | Total  | Citizenship Status                | Matriculated | HS- |
| Full-time enrolled          | 36.9%        | 0.2%  | 0.1% | 37.2%  | Citizen of US                     | 61.5%        | 1   |
| Part-time enrolled          | 32.8%        | 28.6% | 1.4% | 62.8%  | Nonresident Alien                 | 1.4%         | C   |
| Total                       | 69.7%        | 28.8% | 1.5% | 100.0% | Resident Alien                    | 2.8%         | O   |
|                             |              |       |      |        | Unknown                           | 4.1%         | 27  |
| Academically Under Prepared | Matriculated |       |      |        | Total                             | 69.7%        | 28  |
| In at Least 1 Area          | 18.0%        |       |      |        |                                   |              |     |
| In all 3 Areas              | 4.1%         |       |      |        |                                   | Matriculated | HS- |
|                             |              |       |      |        | Total Enrollment                  | 2,243        |     |