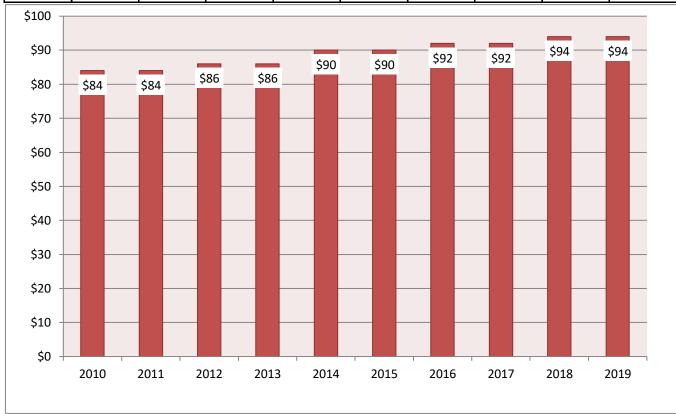

| 4                  |
| Grand Total                                    | 62                    | 262                       | 30          | 117                | 10                   | 481                |

# Graduation Rates of Full-Time, First-Time Degree/Certificate-Seeking Undergraduates, 2014 - 2018



| Tuition per Credit Hour |      |      |      |      |      |      |      |      |      |  |
|-------------------------|------|------|------|------|------|------|------|------|------|--|
| 2010 - 2019             |      |      |      |      |      |      |      |      |      |  |
| 2010                    | 2011 | 2012 | 2013 | 2014 | 2015 | 2016 | 2017 | 2018 | 2019 |  |
| \$84                    | \$84 | \$86 | \$86 | \$90 | \$90 | \$92 | \$92 | \$94 | \$94 |  |



|                  | Tuition and Fees for Full-Time/First-Time |               |            |            |  |  |  |  |
|------------------|-------------------------------------------|---------------|------------|------------|--|--|--|--|
|                  | Degree/Ce                                 | ertificate Se | eking Unde | rgraduates |  |  |  |  |
|                  | 2015-16                                   | 2016-17       | 2017-18    | 2018-19    |  |  |  |  |
| СМСС             | \$3,750                                   | \$3,540       | \$3,660    | \$3,720    |  |  |  |  |
| Comparison Group | \$3,476                                   | \$3,666       | \$3,848    | \$4,169    |  |  |  |  |



Source: IPEDS Data Feedback Report 2019

|              |      | Admissions Trend