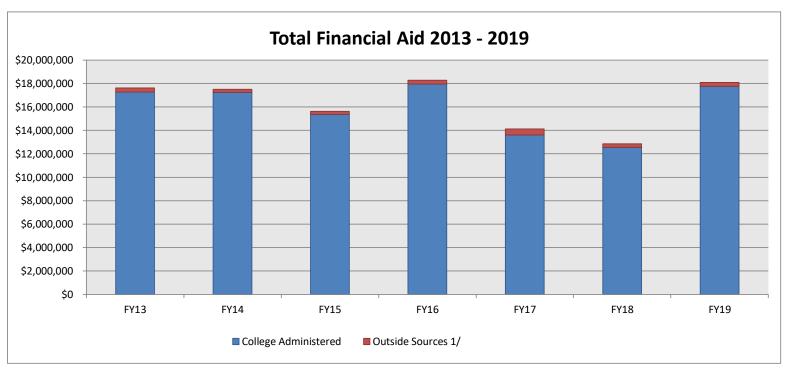

|              |      | Admissions Trends Fall 2012 to Fall 2019 |      |      |      |      |      |      |  |  |  |
|--------------|------|------------------------------------------|------|------|------|------|------|------|--|--|--|
|              | 2012 | 2013                                     | _    |      |      |      | 2018 | 2019 |  |  |  |
| Applications | 3148 | 2865                                     | 2783 | 2761 | 2916 | 2743 | 2775 | 2942 |  |  |  |
| Acceptances  | 1864 | 1744                                     | 1552 | 1367 | 1349 | 1171 | 1218 | 2196 |  |  |  |
| Deposits     | 1180 | 1210                                     | 1264 | 1274 | 1241 | 1074 | 1062 | 1200 |  |  |  |





Source: IPEDS Data Feedback Report 2019



Source: IPEDS Data Feedback Report 2019





|      | College      | Outside            |              |
|------|--------------|--------------------|--------------|
|      | Administered | Sources <u>1</u> / | Total Aid    |
| FY13 | \$17,279,143 | \$338,738          | \$17,617,881 |
| FY14 | \$17,249,882 | \$250,076          | \$17,499,958 |
| FY15 | \$15,373,254 | \$248,597          | \$15,621,851 |
| FY16 | \$17,962,830 | \$322,634          | \$18,285,464 |
| FY17 | \$13,618,729 | \$499,174          | \$14,117,903 |
| FY18 | \$12,557,185 | \$302,412          | \$12,859,597 |
| FY19 | \$17,759,591 | \$339,405          | \$18,098,996 |

<sup>1/</sup> Outside sources include Agency support such as Vocational Rehabilitation, Workforce Investment Act, Trade Assistance Act, and Apprenticeship training grants, employer reimbursements,