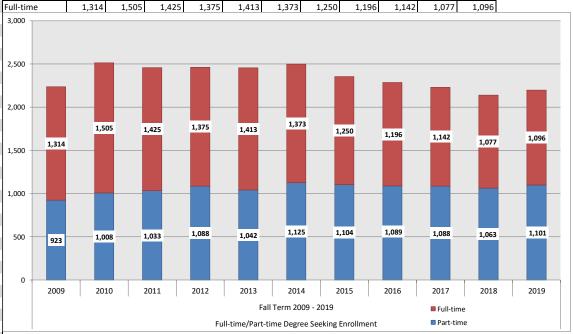

|      | Total Full-Time Equivalent (FTE) |      |      |      |      |      |      |      |      |      |  |  |
|------|----------------------------------|------|------|------|------|------|------|------|------|------|--|--|
|      | Fall Term 2009 - 2019            |      |      |      |      |      |      |      |      |      |  |  |
| 2009 | 2010                             | 2011 | 2012 | 2013 | 2014 | 2015 | 2016 | 2017 | 2018 | 2019 |  |  |
| 1727 | 1906                             | 1902 | 1883 | 1958 | 1950 | 1840 | 1795 | 1733 | 1727 | 1813 |  |  |