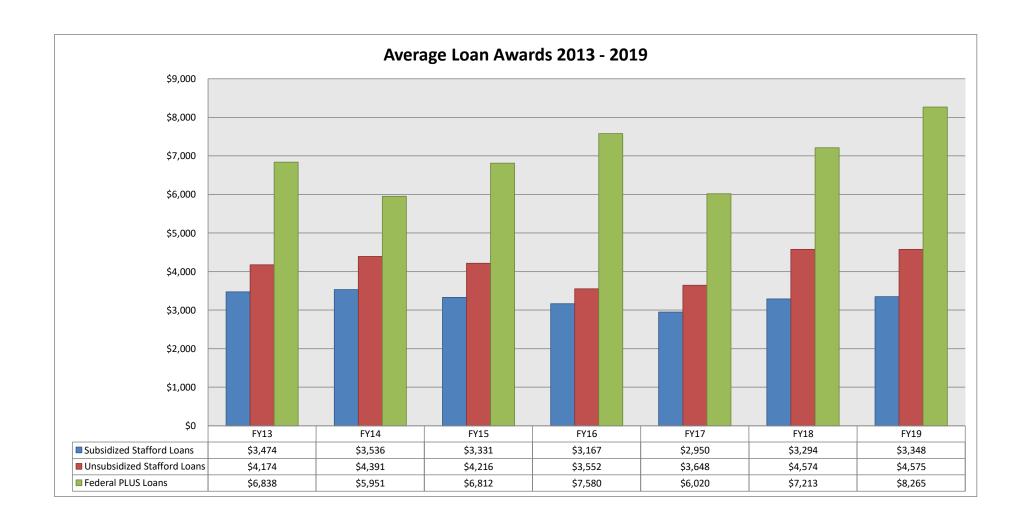

7,279,143 | \$338,738          | \$17,617,881 |
| FY14 | \$17,249,882 | \$250,076          | \$17,499,958 |
| FY15 | \$15,373,254 | \$248,597          | \$15,621,851 |
| FY16 | \$17,962,830 | \$322,634          | \$18,285,464 |
| FY17 | \$13,618,729 | \$499,174          | \$14,117,903 |
| FY18 | \$12,557,185 | \$302,412          | \$12,859,597 |
| FY19 | \$17,759,591 | \$339,405          | \$18,098,996 |

<sup>1/</sup> Outside sources include Agency support such as Vocational Rehabilitation, Workforce Investment Act, Trade Assistance Act, and Apprenticeship training grants, employer reimbursements, Maine Education Foundation grants, New England Graphic Arts Association grants, private scholarships, and miscellaneous outside loans. All other funds are considered as college administered.







| Fiscal Year 2019 Revenues        |              |  |  |  |  |
|----------------------------------|--------------|--|--|--|--|
| Category                         | Amount       |  |  |  |  |
| State Appropriation              | \$8,566,298  |  |  |  |  |
| Tuition & Fees                   | \$7,185,139  |  |  |  |  |
| Federal Grants and Contracts     | \$6,699,532  |  |  |  |  |
| State Grants & Contracts         | \$919,500    |  |  |  |  |
| Local/Private Grants & Contracts | \$362,463    |  |  |  |  |
| Other Sources                    | \$3,054,668  |  |  |  |  |
| Total                            | \$26,787,600 |  |  |  |  |



| Fiscal Year 2019 Expenditures    |              |  |  |  |  |  |
|----------------------------------|--------------|--|--|--|--|--|
| Category