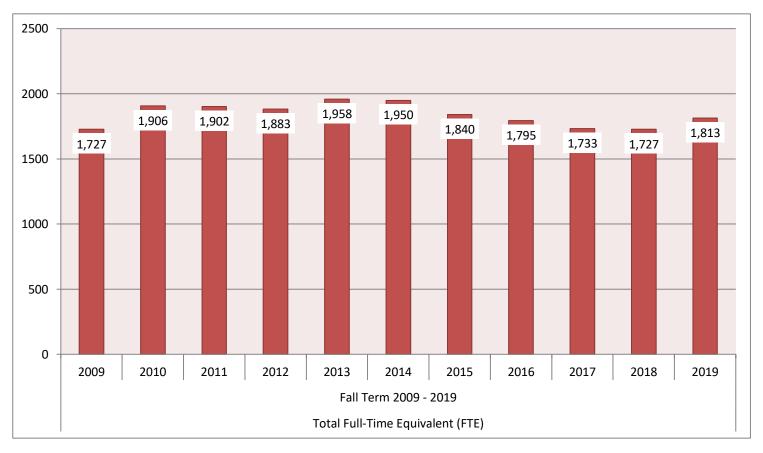

|      | Total Full-Time Equivalent (FTE) |      |      |      |      |      |      |      |      |      |  |  |
|------|----------------------------------|------|------|------|------|------|------|------|------|------|--|--|
|      | Fall Term 2009 - 2019            |      |      |      |      |      |      |      |      |      |  |  |
| 2009 | 2010                             | 2011 | 2012 | 2013 | 2014 | 2015 | 2016 | 2017 | 2018 | 2019 |  |  |
| 1727 | 1906                             | 1902 | 1883 | 1958 | 1950 | 1840 | 1795 | 1733 | 1727 | 1813 |  |  |