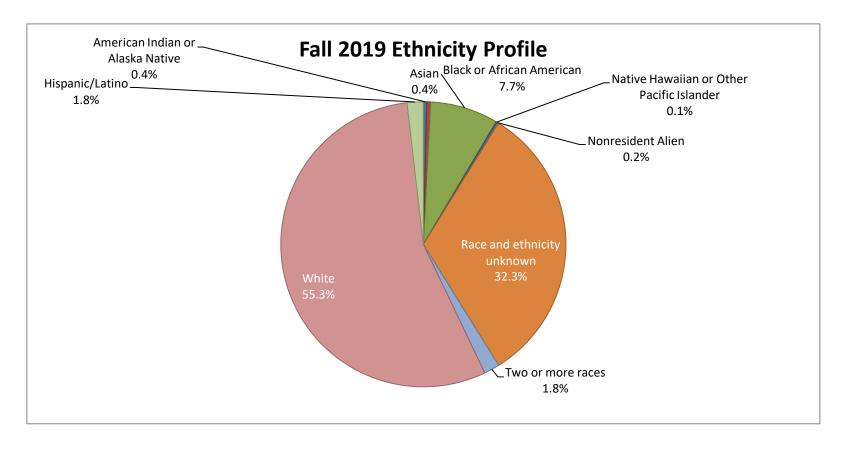

#### **CMCC Student Body Fall Profile 2019**

| Gender                      | Matriculated | HS-NM | T-NM | Total  | Ethnicity/Race                    | Matriculated | ł   |
|-----------------------------|--------------|-------|------|--------|-----------------------------------|--------------|-----|
| emale                       | 39.2%        | 13.7% | 1.0% | 53.9%  | Black or African American         | 6.7%         | l   |
| Male                        | 30.5%        | 15.1% | 0.5% | 46.1%  | Hispanics of any race             | 1.7%         |     |
| Unknown                     | 0.0%         | 0.0%  | 0.0% | 0.0%   | Other                             | 3.8%         |     |
| Total                       | 69.7%        | 28.8% | 1.5% | 100.0% | Race and Ethnicity unknown        | 3.6%         | 2   |
|                             |              |       |      |        | White                             | 53.9%        |     |
| Age Category                | Matriculated | HS-NM | T-NM | Total  | Total                             | 69.7%        | 28  |
| 20 or younger               | 31.4%        | 28.8% | 0.3% | 60.5%  | <u> </u>                          |              |     |
| 21-24                       | 13.0%        | 0.0%  | 0.2% | 13.2%  | First Generation College Students | Matriculated | HS: |
| 25 or older                 | 25.3%        | 0.0%  | 1.0% | 26.3%  | 1st_gen                           | 17.7%        | 0   |
| Total                       | 69.7%        | 28.8% | 1.5% | 100.0% | Other                             | 49.9%        | C   |
|                             |              |       |      |        | Unknown                           | 2.2%         | 27  |
| Average Age                 | 25.3         | 16.7  | 34.1 | 23.0   | Grand Total                       | 69.7%        | 28  |
|                             |              |       |      |        | <u> </u>                          |              |     |
| Enrollment Category         | Matriculated | HS-NM | T-NM | Total  | Citizenship Status                | Matriculated | HS- |
| Full-time enrolled          | 36.9%        | 0.2%  | 0.1% | 37.2%  | Citizen of US                     | 61.5%        | 1   |
| Part-time enrolled          | 32.8%        | 28.6% | 1.4% | 62.8%  | Nonresident Alien                 | 1.4%         | C   |
| Total                       | 69.7%        | 28.8% | 1.5% | 100.0% | Resident Alien                    | 2.8%         | O   |
|                             |              |       |      |        | Unknown                           | 4.1%         | 27  |
| Academically Under Prepared | Matriculated |       |      |        | Total                             | 69.7%        | 28  |
| In at Least 1 Area          | 18.0%        |       |      |        |                                   |              |     |
| In all 3 Areas              | 4.1%         |       |      |        |                                   | Matriculated | HS- |
|                             |              |       |      |        | Total Enrollment                  | 2,243        |     |

Last modified: 1/23/2020

Total

6.8%

1.8%

3.9%

32.0%

55.4%

Total