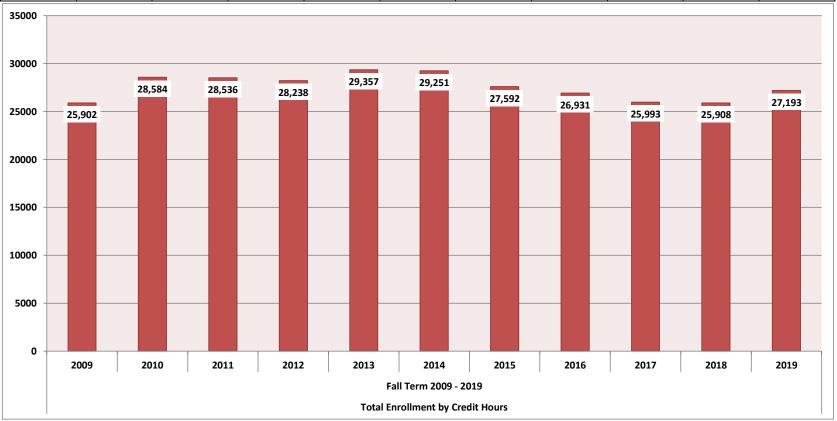

|       | Total Enrollment by Credit Hours |       |       |       |       |       |       |       |       |       |  |
|-------|----------------------------------|-------|-------|-------|-------|-------|-------|-------|-------|-------|--|
|       | Fall Term 2009 - 2019            |       |       |       |       |       |       |       |       |       |  |
| 2009  | 2010                             | 2011  | 2012  | 2013  | 2014  | 2015  | 2016  | 2017  | 2018  | 2019  |  |
| 25902 | 28584                            | 28536 | 28238 | 29357 | 29251 | 27592 | 26931 | 25993 | 25908 | 27193 |  |