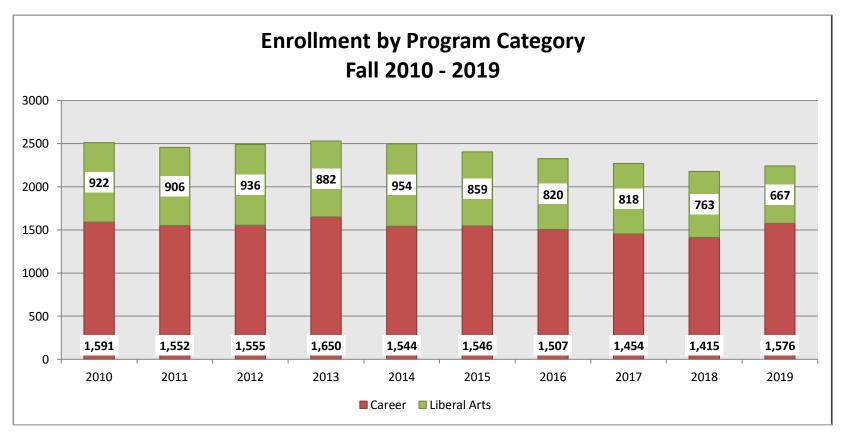

|              |      | Enrollment by Program Category Fall 2010 - 2019 |      |      |      |      |      |      |      |      |  |  |
|--------------|------|-------------------------------------------------|------|------|------|------|------|------|------|------|--|--|
|              | 2010 | 2011                                            | 2012 | 2013 | 2014 | 2015 | 2016 | 2017 | 2018 | 2019 |  |  |
| Career       | 1591 | 1552                                            | 1555 | 1650 | 1544 | 1546 | 1507 | 1454 | 1415 | 1576 |  |  |
| Liberal Arts | 922  | 906                                             | 936  | 882  | 954  | 859  | 820  | 818  | 763  | 667  |  |  |