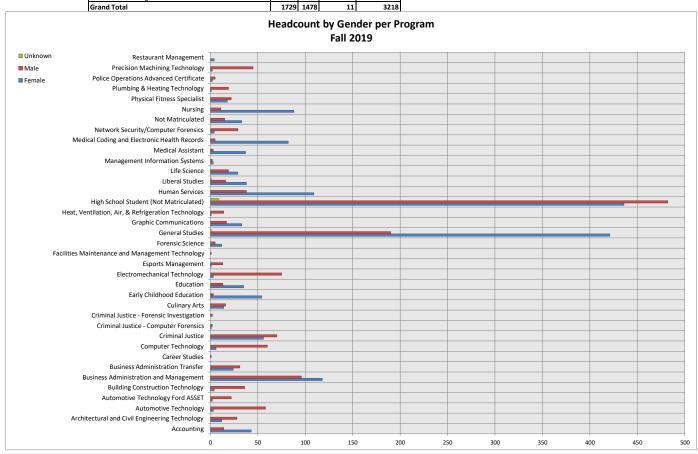

#### **Headcount Enrollment by Program** 2019 Program Headcount Accounting 57 Architectural and Civil Engineering Technology 40 Automotive Technology 61 24 Automotive Technology Ford ASSET Percentage Enrollment by Program Fall 2019 **Building Construction Technology** 40 **Business Administration and Management** 214 Business Administration Transfer 55 Career Studies 1 66 Computer Technology Criminal Justice 126 Criminal Justice - Computer Forensics 3 Criminal Justice - Forensic Investigation 2 Culinary Arts 30 Early Childhood Education 57 Heat, Ventilation, Air, & 48 Refrigeration Technology Education Physical Fitness Specialist Human Services Electromechanical Technology 78 5% 1% Not Matriculated Esports Management 14 Graphic 1% Facilities Maintenance and Management Technology 1 Communications 17 Forensic Science 2% Plumbing & Heating General Studies 612 Technology, 1% 50 **Graphic Communications** Network Security/Computer Forensics Heat, Ventilation, Air, & Refrigeration Technology 15 1% High School Student (Not Matriculated) 927 Police 147 **Human Services** Liberal Studies 55 Advanced Life Science 48 Certificate 5 Management Information Systems General Studies, 19% Medical Assistant 40 Medical Coding and Electronic Health Records 87 Medical Coding and Electronic Health 33 Records, 3% Network Security/Computer Forensics Not Matriculated 48 99 Nursing 40 Physical Fitness Specialist Restaurant Management Education, Accounting, 2% Plumbing & Heating Technology 20 Police Operations Advanced Certificate Architectural and Civil Engineering Technology 7 Forensic Science 1% Medical Assistant Precision Machining Technology 47 Facilities Maintenance and Restaurant Management Automotive Technology Ford ASSET Management Technology, 0% Grand Total 3,218 1% Management Information Systems Automotive Technology, 2% Business Administration and Management Business Administration Transfer Electromechanical Technology Computer Technology \_ Career Studies Education, 1% Building Construction Technology, 1% Early Childhood Education Criminal Justice, 4% Culinary Arts Criminal Justice - Computer Forensics \_ Criminal Justice - Forensic Investigation