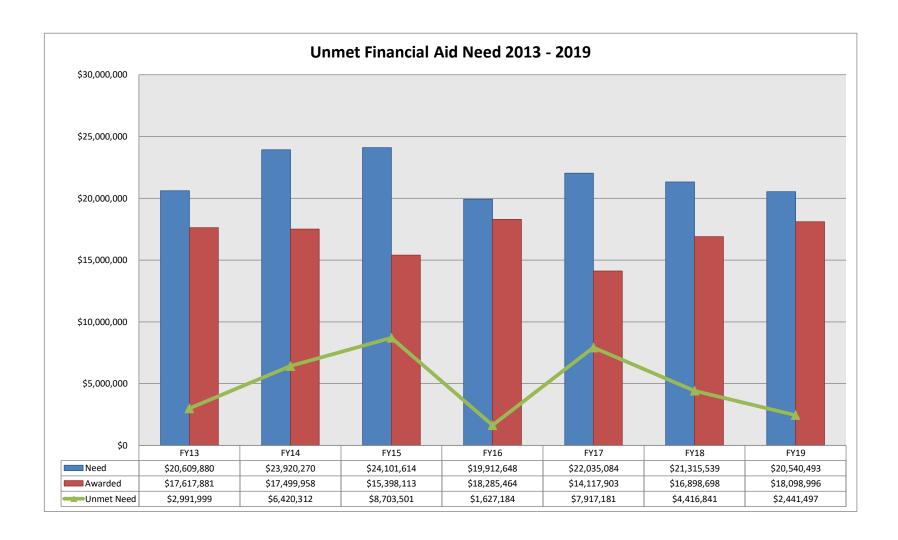

$17,279,143 | \$338,738          | \$17,617,881 |
| FY14 | \$17,249,882 | \$250,076          | \$17,499,958 |
| FY15 | \$15,373,254 | \$248,597          | \$15,621,851 |
| FY16 | \$17,962,830 | \$322,634          | \$18,285,464 |
| FY17 | \$13,618,729 | \$499,174          | \$14,117,903 |
| FY18 | \$12,557,185 | \$302,412          | \$12,859,597 |
| FY19 | \$17,759,591 | \$339,405          | \$18,098,996 |

<sup>1/</sup> Outside sources include Agency support such as Vocational Rehabilitation, Workforce Investment Act, Trade Assistance Act, and Apprenticeship training grants, employer reimbursements, Maine Education Foundation grants, New England Graphic Arts Association grants, private scholarships, and miscellaneous outside loans. All other funds are considered as college administered.







| Fiscal Year 2019 Revenues        |              |  |  |  |  |
|----------------------------------|--------------|--|--|--|--|
| Category                         | Amount       |  |  |  |  |
| State Appropriation              | \$8,566,298  |  |  |  |  |
| Tuition & Fees                   | \$7,185,139  |  |  |  |  |
| Federal Grants and Contracts     | \$6,699,532  |  |  |  |  |
| State Grants & Contracts         | \$919,500    |  |  |  |  |
| Local/Private Grants & Contracts | \$362,463    |  |  |  |  |
| Other Sources                    | \$3,054,668  |  |  |  |  |
| Total                            | \$26,787,600 |  |  |  |  |



| Fiscal Year 2019 Expenditures    |              |  |  |  |  |  |
|----------------------------------|--------------|--|--|--|--|--|
| Category