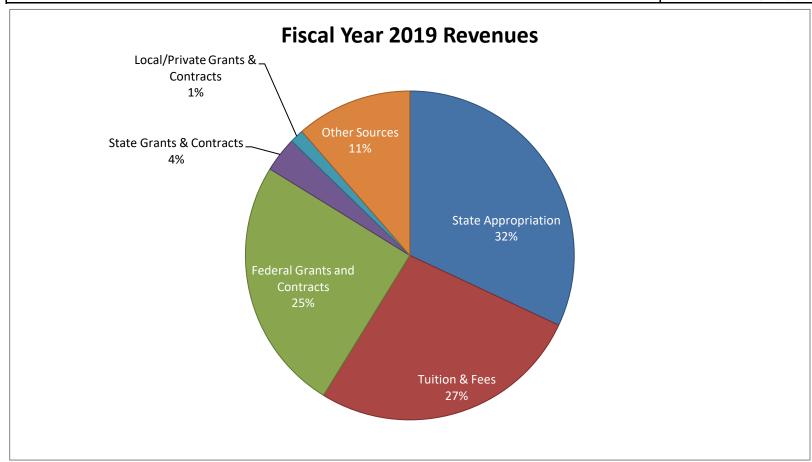

#### **CMCC/Lincoln County Healthcare Education Center**

66 Chapman Street Damariscotta, ME 04543 207-563-4820

**Enrollment (Fall 2019 Headcount)** 

3,218

2019-2020 Annual Budget

\$26,503,857

**Programs Offered:** 