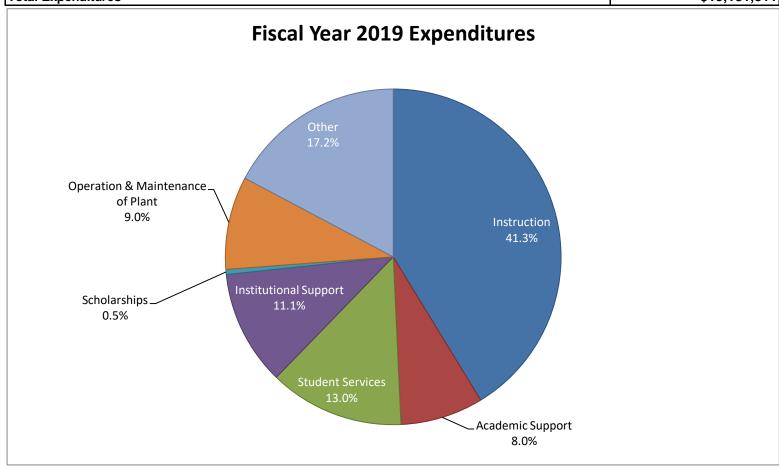

#### **CMCC/Lincoln County Healthcare Education Center**

66 Chapman Street Damariscotta, ME 04543 207-563-4820

**Enrollment (Fall 2019 Headcount)** 

3,218

2019-2020 Annual Budget

\$26,503,857

**Programs Offered:** 