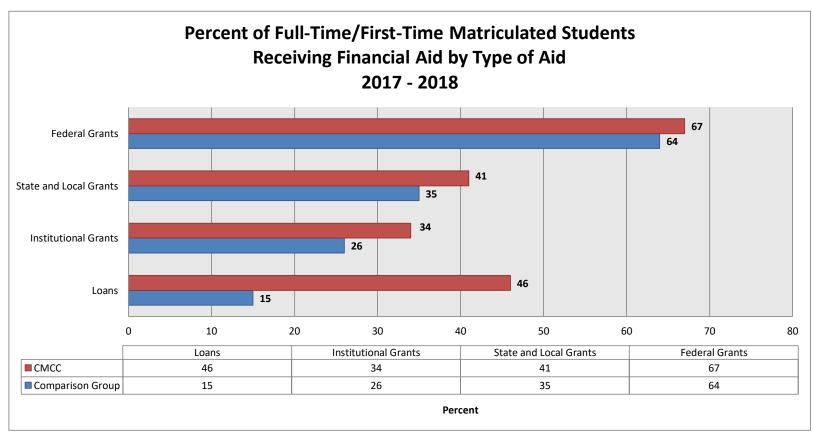

| \$3,848    | \$4,169    |  |  |  |  |



Source: IPEDS Data Feedback Report 2019

|              |      | Admissions Trends Fall 2012 to Fall 2019 |      |      |      |      |      |      |  |  |  |
|--------------|------|------------------------------------------|------|------|------|------|------|------|--|--|--|
|              | 2012 | 2013                                     | _    |      |      |      | 2018 | 2019 |  |  |  |
| Applications | 3148 | 2865                                     | 2783 | 2761 | 2916 | 2743 | 2775 | 2942 |  |  |  |
| Acceptances  | 1864 | 1744                                     | 1552 | 1367 | 1349 | 1171 | 1218 | 2196 |  |  |  |
| Deposits     | 1180 | 1210                                     | 1264 | 1274 | 1241 | 1074 | 1062 | 1200 |  |  |  |





Source: IPEDS Data Feedback Report 2019



Source: IPEDS Data Feedback Report 2019





|      | College      | Outside            |              |
|------|--------------|--------------------|--------------|
|      | Administered | Sources <u>1</u> / | Total Aid    |
| FY13 | \$17,279,143 | \$338,738          | \$17,617,881 |
| FY14 | \$17,249,882 | \$250,076          | \$17,499,958 |
| FY15 | \$15,373,254 | \$248,597          | \$15,621,851 |
| FY16 | \$17,962,830 | \$322,634          | \$18,285,464 |
| FY17 | \$13,618,729 | \$499,174          | \$14,117,903 |
| FY18 | \$12,557,185 | \$302,412          | \$12,859,597 |
| FY19 | \$17,759,591 | \$339,405          | \$18,098,996 |

<sup>1/</sup> Outside sources include Agency support such as Vocational Rehabilitation, Workforce Investment