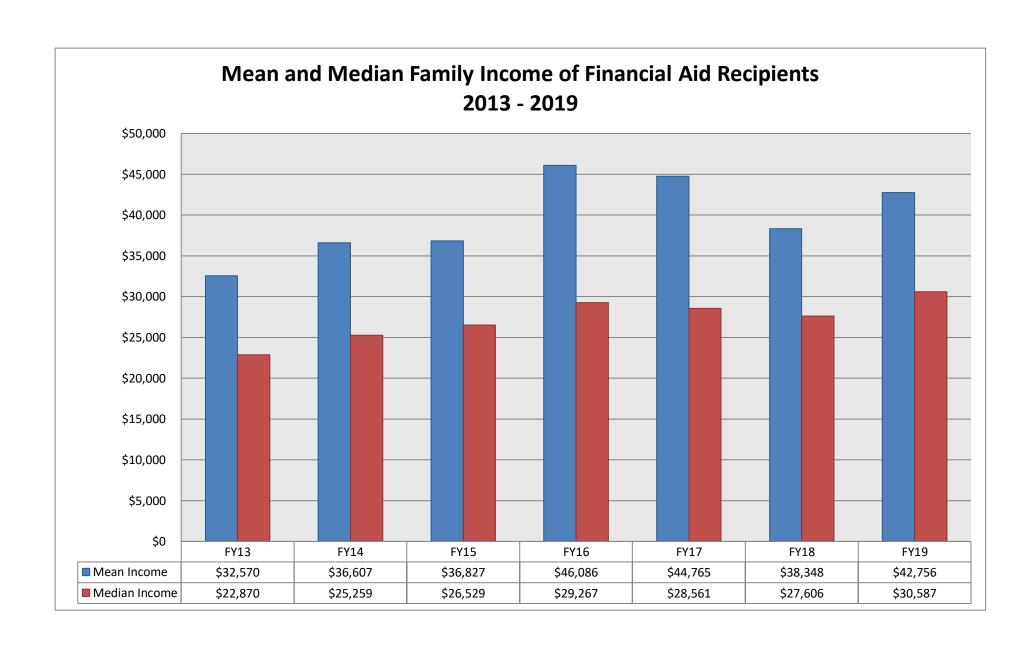

279,143 | \$338,738          | \$17,617,881 |
| FY14 | \$17,249,882 | \$250,076          | \$17,499,958 |
| FY15 | \$15,373,254 | \$248,597          | \$15,621,851 |
| FY16 | \$17,962,830 | \$322,634          | \$18,285,464 |
| FY17 | \$13,618,729 | \$499,174          | \$14,117,903 |
| FY18 | \$12,557,185 | \$302,412          | \$12,859,597 |
| FY19 | \$17,759,591 | \$339,405          | \$18,098,996 |

<sup>1/</sup> Outside sources include Agency support such as Vocational Rehabilitation, Workforce Investment Act, Trade Assistance Act, and Apprenticeship training grants, employer reimbursements, Maine Education Foundation grants, New England Graphic Arts Association grants, private scholarships, and miscellaneous outside loans. All other funds are considered as college administered.







| Fiscal Year 2019 Revenues        |              |  |  |  |  |
|----------------------------------|--------------|--|--|--|--|
| Category                         | Amount       |  |  |  |  |
| State Appropriation              | \$8,566,298  |  |  |  |  |
| Tuition & Fees                   | \$7,185,139  |  |  |  |  |
| Federal Grants and Contracts     | \$6,699,532  |  |  |  |  |
| State Grants & Contracts         | \$919,500    |  |  |  |  |
| Local/Private Grants & Contracts | \$362,463    |  |  |  |  |
| Other Sources                    | \$3,054,668  |  |  |  |  |
| Total                            | \$26,787,600 |  |  |  |  |



| Fiscal Year 2019 Expenditures    |              |  |  |  |  |  |
|----------------------------------|--------------|--|--|--|--|--|
| Category