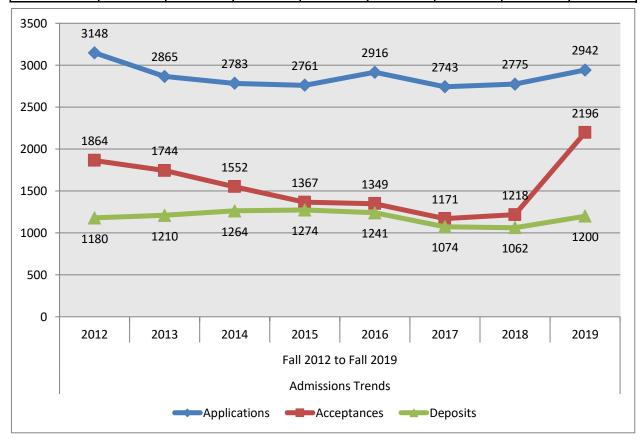

| \$3,848    | \$4,169    |  |  |  |  |



Source: IPEDS Data Feedback Report 2019

|              |      | Admissions Trends Fall 2012 to Fall 2019 |      |      |      |      |      |      |  |  |  |
|--------------|------|------------------------------------------|------|------|------|------|------|------|--|--|--|
|              | 2012 | 2013                                     | _    |      |      |      | 2018 | 2019 |  |  |  |
| Applications | 3148 | 2865                                     | 2783 | 2761 | 2916 | 2743 | 2775 | 2942 |  |  |  |
| Acceptances  | 1864 | 1744                                     | 1552 | 1367 | 1349 | 1171 | 1218 | 2196 |  |  |  |
| Deposits     | 1180 | 1210                                     | 1264 | 1274 | 1241 | 1074 | 1062 | 1200 |  |  |  |





Source: IPEDS Data Feedback Report 2019



Source: IPEDS Data Feedback Report 2019





|      | College      | Outside            |              |
|------|--------------|--------------------|--------------|
|      | Administered | Sources <u>1</u> / | Total Aid    |
| FY13 | \$17,279,143 | \$338,738          | \$17,617,881 |
| FY14 | \$17,249,882 | \$250,076          | \$17,499,958 |
| FY15 | \$15,373,254 | \$248,597          | \$15,621,851 |
| FY16 | \$17,962,830 | \$322,634          | \$18,285,464 |
| FY17 | \$13,618,729 | \$499,174          | \$14,117,903 |
| FY18 | \$12,557,185 | \$302,412          | \$12,859,597 |
| FY19 | \$17,759,591 | \$339,405          | \$18,098,996 |

<sup>1/</sup> Outside sources include Agency support such as Vocational Rehabilitation, Workforce Investmen