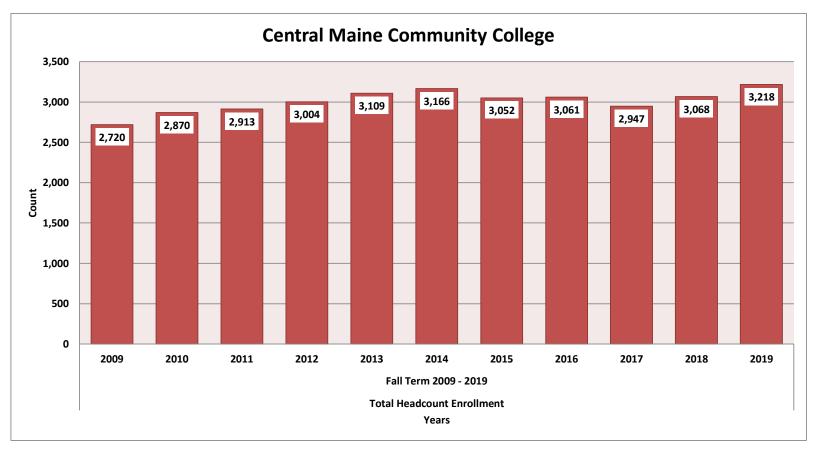

|      | Total Headcount Enrollment |      |      |      |      |      |      |      |      |      |  |  |
|------|----------------------------|------|------|------|------|------|------|------|------|------|--|--|
|      | Fall Term 2009 - 2019      |      |      |      |      |      |      |      |      |      |  |  |
| 2009 | 2010                       | 2011 | 2012 | 2013 | 2014 | 2015 | 2016 | 2017 | 2018 | 2019 |  |  |
| 2720 | 2870                       | 2913 | 3004 | 3109 | 3166 | 3052 | 3061 | 2947 | 3068 | 3218 |  |  |