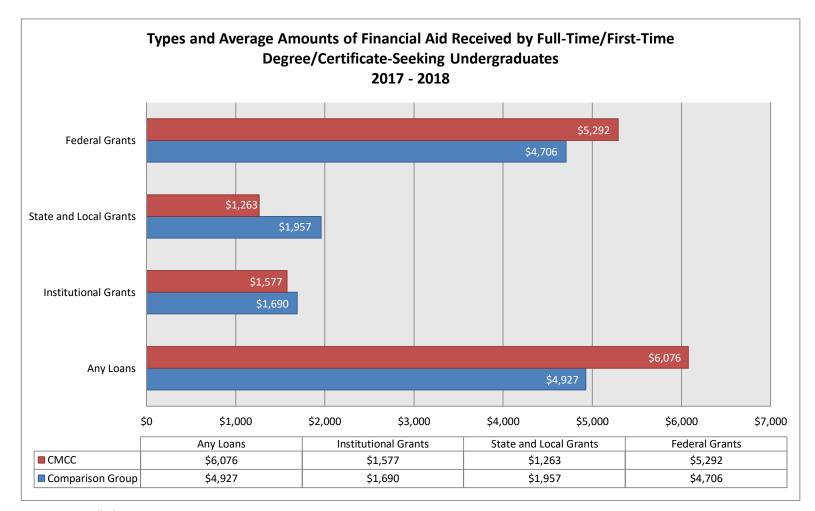

|



Source: IPEDS Data Feedback Report 2019

|              |      | Admissions Trends Fall 2012 to Fall 2019 |      |      |      |      |      |      |  |  |  |
|--------------|------|------------------------------------------|------|------|------|------|------|------|--|--|--|
|              | 2012 | 2013                                     | _    |      |      |      | 2018 | 2019 |  |  |  |
| Applications | 3148 | 2865                                     | 2783 | 2761 | 2916 | 2743 | 2775 | 2942 |  |  |  |
| Acceptances  | 1864 | 1744                                     | 1552 | 1367 | 1349 | 1171 | 1218 | 2196 |  |  |  |
| Deposits     | 1180 | 1210                                     | 1264 | 1274 | 1241 | 1074 | 1062 | 1200 |  |  |  |





Source: IPEDS Data Feedback Report 2019



Source: IPEDS Data Feedback Report 2019





|      | College      | Outside            |              |
|------|--------------|--------------------|--------------|
|      | Administered | Sources <u>1</u> / | Total Aid    |
| FY13 | \$17,279,143 | \$338,738          | \$17,617,881 |
| FY14 | \$17,249,882 | \$250,076          | \$17,499,958 |
| FY15 | \$15,373,254 | \$248,597          | \$15,621,851 |
| FY16 | \$17,962,830 | \$322,634          | \$18,285,464 |
| FY17 | \$13,618,729 | \$499,174          | \$14,117,903 |
| FY18 | \$12,557,185 | \$302,412          | \$12,859,597 |
| FY19 | \$17,759,591 | \$339,405          | \$18,098,996 |

<sup>1/</sup> Outside sources include Agency support such as Vocational Rehabilitation, Workforce Investment Act, Trade Assistance Act, and Apprenticesh