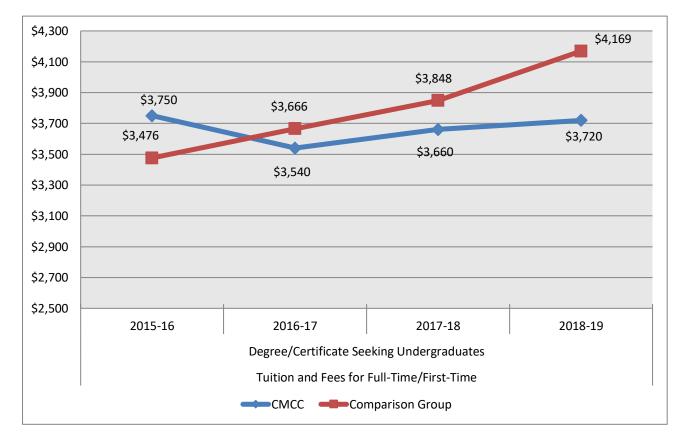

| \$84 | \$86 | \$86 | \$90 | \$90 | \$92 | \$92 | \$94 | \$94 |  |



|                  | Tuition and Fees for Full-Time/First-Time |               |            |            |  |  |  |  |
|------------------|-------------------------------------------|---------------|------------|------------|--|--|--|--|
|                  | Degree/Ce                                 | ertificate Se | eking Unde | rgraduates |  |  |  |  |
|                  | 2015-16                                   | 2016-17       | 2017-18    | 2018-19    |  |  |  |  |
| СМСС             | \$3,750                                   | \$3,540       | \$3,660    | \$3,720    |  |  |  |  |
| Comparison Group | \$3,476                                   | \$3,666       | \$3,848    | \$4,169    |  |  |  |  |



Source: IPEDS Data Feedback Report 2019

|              |      | Admissions Trends Fall 2012 to Fall 2019 |      |      |      |      |      |      |  |  |  |
|--------------|------|------------------------------------------|------|------|------|------|------|------|--|--|--|
|              | 2012 | 2013                                     | _    |      |      |      | 2018 | 2019 |  |  |  |
| Applications | 3148 | 2865                                     | 2783 | 2761 | 2916 | 2743 | 2775 | 2942 |  |  |  |
| Acceptances  | 1864 | 1744                                     | 1552 | 1367 | 1349 | 1171 | 1218 | 2196 |  |  |  |
| Deposits     | 1180 | 1210                                     | 1264 | 1274 | 1241 | 1074 | 1062 | 1200 |  |  |  |





Source: IPEDS Data Feedback Report 2019



S